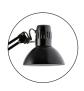

## ARCHI DESK LAMP

The original ARCHITECT desk lamp, with a classic and timeless style

Double articulated arm for maximum amplitude

Adjustable shade Lacquered interior finish

Weighted round base for perfect stability (3kg)

Timeless, its classic and industrial look will fit perfectly into all your workspaces.