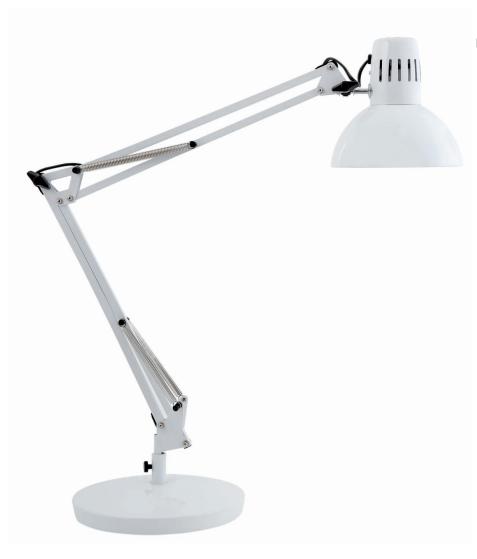

## ARCHI DESK LAMP

The original ARCHITECT desk lamp, with a classic and timeless style

Double articulated arm for maximum amplitude

Adjustable shade Lacquered interior finish

Weighted round base for perfect stability (3kg)

Clamp for fixing

on a desk or wall

**ARCHI BC** 

**ARCHI N** 

Compatible with FLUO or 7W LED bulbs for quality lighting and reduced energy consumption.

Ergonomic for optimal lighting thanks to its double swivel arm system and articulated head.

## ARCHI DESK LAMP

The original ARCHITECT desk lamp, with a classic and timeless style

| PRODUCT FEATURES   |                                                      |
|--------------------|------------------------------------------------------|
| Reference          | ARCHI BC                                             |
| EAN                | 3129710014774                                        |
| Materials          | Metal                                                |
| Colors             | White                                                |
| Light source       | FLUO ou LED                                          |
| Product dimensions | Head : Ø 16.5 cm                                     |
|                    | Double arm length : 42 + 39 cm                       |
|                    | Base : 3 Kg - Ø 20 cm                                |
|                    | Cable length : 180 cm                                |
|                    | Weight : 3,2 Kg                                      |
| Bulb type          | Compatible with FLUO or LED bulbs (not supplied)     |
| Energy class       | According to bulb                                    |
| Standard           | EC                                                   |
| Guarantee          | 3 years                                              |
| Origin             | French design and development - Manufacturing in PRC |