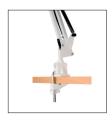

Clamp for fixing

on a desk or wall

**ARCHI BC** 

**ARCHI N** 

Compatible with FLUO or 7W LED bulbs for quality lighting and reduced energy consumption.

Ergonomic for optimal lighting thanks to its double swivel arm system and articulated head.