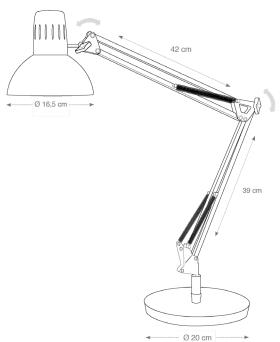

## ARCHI DESK LAMP

The original ARCHITECT desk lamp, with a classic and timeless style

| PRODUCT FEATURES   |                                                      |
|--------------------|------------------------------------------------------|
| Reference          | ARCHI BC                                             |
| EAN                | 3129710014774                                        |
| Materials          | Metal                                                |
| Colors             | White                                                |
| Light source       | FLUO ou LED                                          |
| Product dimensions | Head : Ø 16.5 cm                                     |
|                    | Double arm length : 42 + 39 cm                       |
|                    | Base : 3 Kg - Ø 20 cm                                |
|                    | Cable length : 180 cm                                |
|                    | Weight : 3,2 Kg                                      |
| Bulb type          | Compatible with FLUO or LED bulbs (not supplied)     |
| Energy class       | According to bulb                                    |
| Standard           | EC                                                   |
| Guarantee          | 3 years                                              |
| Origin             | French design and development - Manufacturing in PRC |