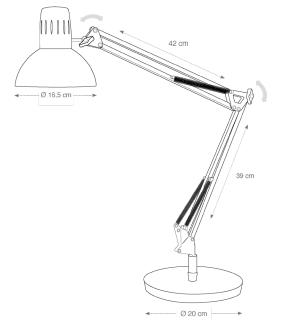

## ARCHICOLOR LED DESK LAMP

The ARCHITECT desk lamp for a renewed, trendy and colorful industrial style.

| PRODUCT FEATURES            |                                                      |
|-----------------------------|------------------------------------------------------|
| Reference                   | ARCHICOLOR R1                                        |
| EAN                         | 3129710016150                                        |
| Materials                   | Metal                                                |
| Colors                      | Red / grey                                           |
| Light source                | LED                                                  |
| Product dimensions          | Head : Ø 16.5 cm                                     |
|                             | Double arm length : 42 + 39 cm                       |
|                             | Base : 3 Kg - Ø 20 cm                                |
|                             | Cable length : 180 cm                                |
|                             | Weight : 3,2 Kg                                      |
| Bulb type                   | LED bulb (included)                                  |
| Energy class                | Α++                                                  |
| Bulb's lifetime             | 25000 hours / 30 years                               |
| Electric power/watts        | 7W                                                   |
| Light power                 | 600 Lumens (lm) / 4000 Kelvin (K)                    |
| Color rendering index (CRI) | > 80 Ra                                              |
| Standard                    | EC                                                   |
| Guarantee                   | 3 years                                              |
| Origin                      | French design and development - Manufacturing in PRC |
|                             | PACKAGING DIMENSIONS                                 |