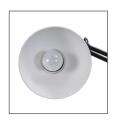

## ARCHICOLOR LED DESK LAMP

The ARCHITECT desk lamp for a renewed, trendy and colorful industrial style.

Double articulated arm for maximum amplitude

Weligh

Adjustable shade Lacquered interior finish

Weighted round Base for perfect stability (3kg)