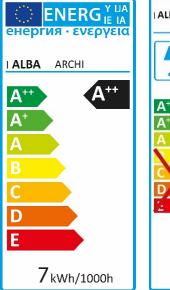

## ARCHICOLOR LED DESK LAMP

The ARCHITECT desk lamp for a renewed, trendy and colorful industrial style.

| PRODUCT FEATURES            |                                                      |
|-----------------------------|------------------------------------------------------|
| Reference                   | ARCHICOLOR R1                                        |
| EAN                         | 3129710016150                                        |
| Materials                   | Metal                                                |
| Colors                      | Red / grey                                           |
| Light source                | LED                                                  |
| Product dimensions          | Head : Ø 16.5 cm                                     |
|                             | Double arm length : 42 + 39 cm                       |
|                             | Base : 3 Kg - Ø 20 cm                                |
|                             | Cable length : 180 cm                                |
|                             | Weight : 3,2 Kg                                      |
| Bulb type                   | LED bulb (included)                                  |
| Energy class                | Α++                                                  |
| Bulb's lifetime             | 25000 hours / 30 years                               |
| Electric power/watts        | 7W                                                   |
| Light power                 | 600 Lumens (lm) / 4000 Kelvin (K)                    |
| Color rendering index (CRI) | > 80 Ra                                              |
| Standard                    | EC                                                   |
| Guarantee                   | 3 years                                              |
| Origin                      | French design and development - Manufacturing in PRC |
|                             | PACKAGING DIMENSIONS                                 |