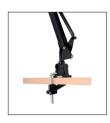

Clamp for fixing on a desk or wall

Switch on the cable

 $\bigcirc$ 

Timeless, ARCHICOLOR relooked with its decorative and colorful touch, will integrate perfectly in all your workspaces.

ARCHICOLOR V1

Supplied with LED light bulb, 7 W for a lighting of quality, longer service life and a long consumption of reduced energy.