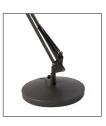

## ARCHICOLOR LED DESK LAMP

The ARCHITECT desk lamp for a renewed, trendy and colorful industrial style.

Double articulated arm for maximum amplitude

Weligh

Adjustable shade Lacquered interior finish

Weighted round Base for perfect stability (3kg)